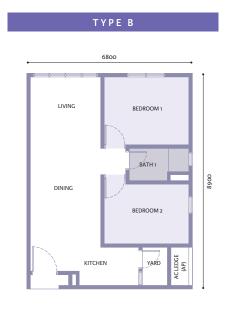

## FLOOR PLAN

501 sq.ft.

Studio | 1 Bathroom incl. AC ledge 15 sq.ft.

651 sq.ft.

2 Bedrooms | 1 Bathroom | Yard incl. AC ledge 17 sq.ft.

791 sq.ft.

2 Bedrooms | 2 Bathrooms | Yard incl. AC ledge 17 sq.ft.