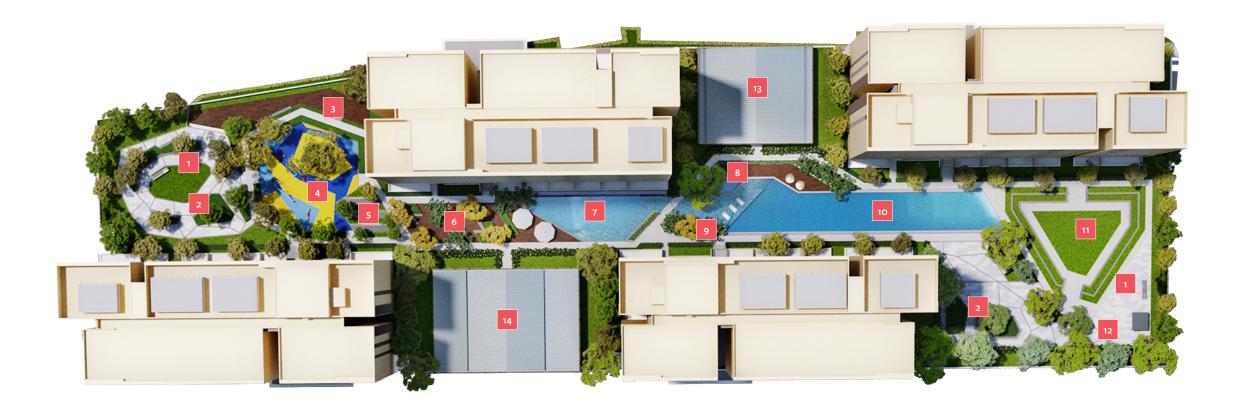

## FACILITIES PLAN

- 1. BBQ Pit
- 2. Plaza
- 3. Decking
- 4. Playground
- 5. Seating Area
- 6. Leisure Area
- 7. Wading Pool
- 8. Jacuzzi
- Pool Lounge
- 10. Swimming Pool
- 11. Sunken Amphitheatre
- 12. Pavilion
- 13. Gym and Yoga Room
- 14. Multipurpose Hall