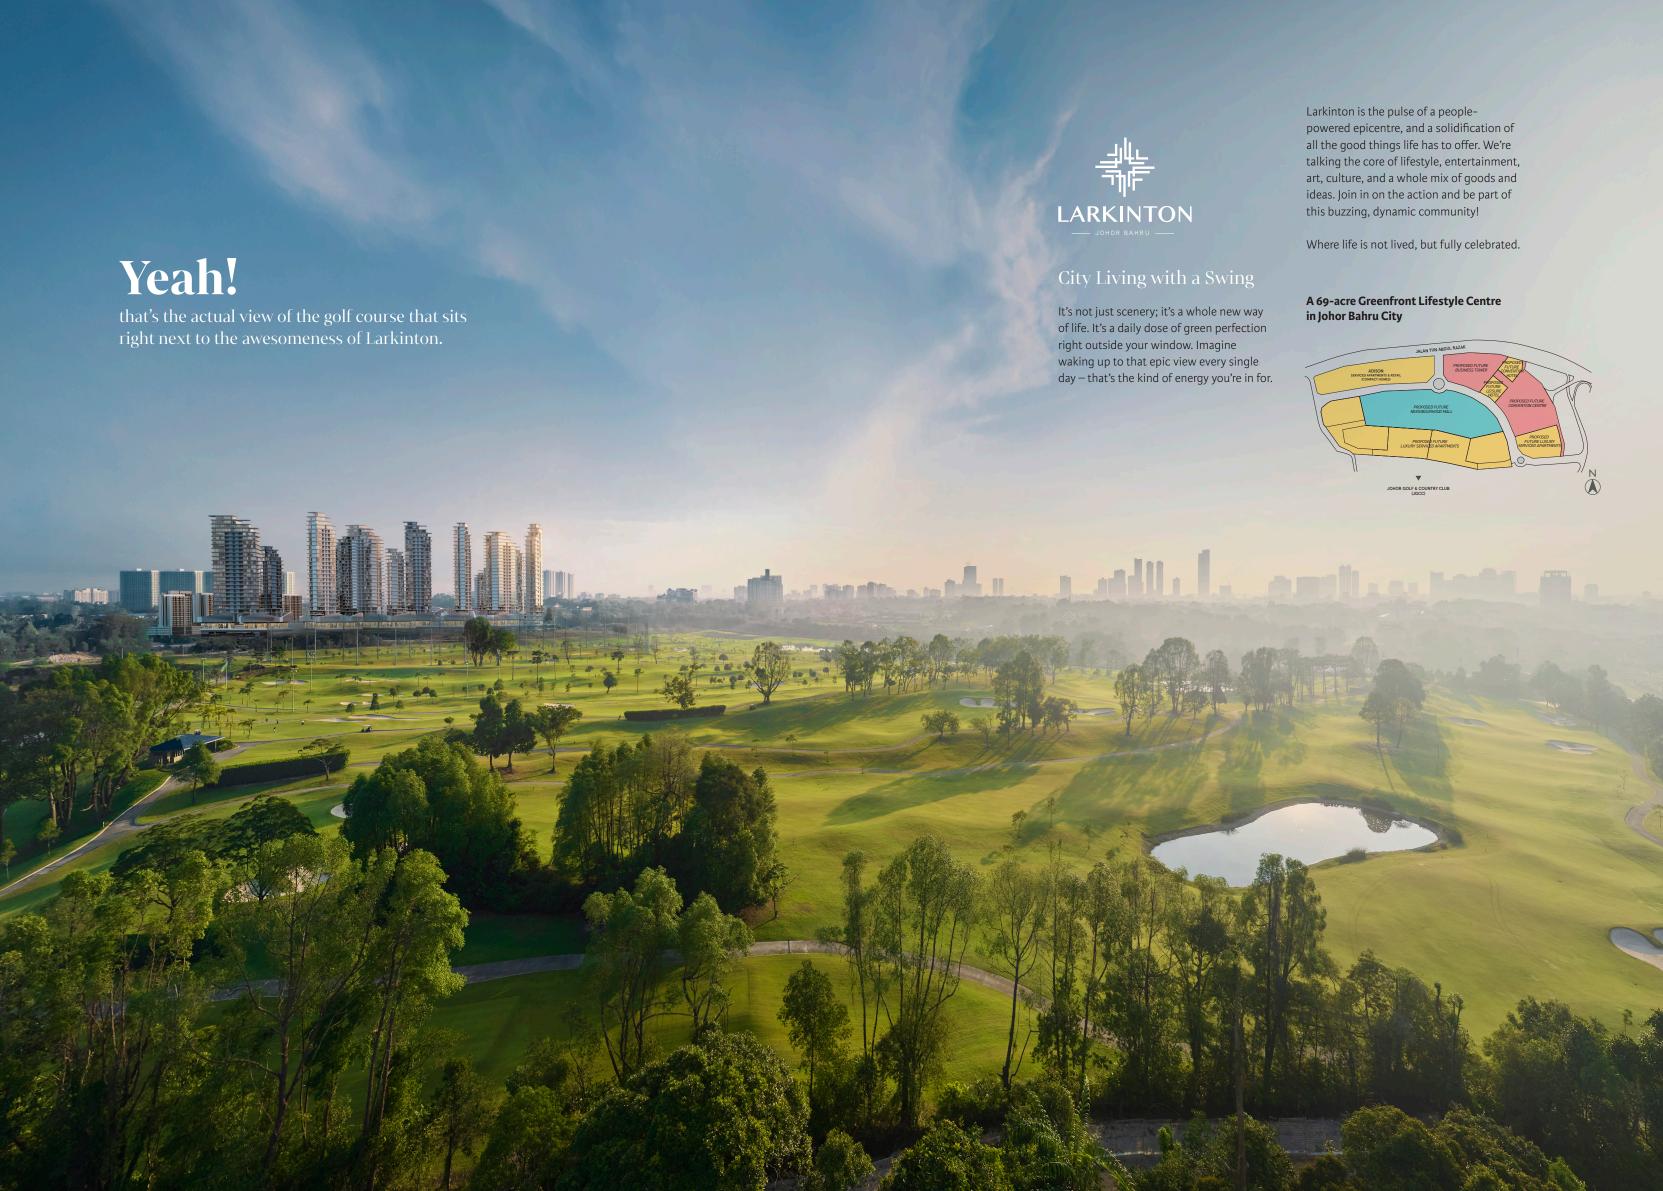

# Score big!

This is the only place in Johor where you can have the ultimate city lifestyle decked out with all the modern perks and topped off with jaw-dropping fairway views. A strategic hub in the global game that offers convenience on steroids, Larkinton is only 15 minutes to the Singapore-Johor border and close to the coolest transport hubs and landmarks in town (we're talking Johor city center, Senai airport, and Johor Sentral).

### Angsana Mall 4.3KM

4.9KM Beletime Danga Bay 5.2KM Komtar JBCC 5.3KM Johor Bahru City Square 6.9KM Paradigm Mall 8.8KM Sutera Mall 9.1KM R & F Mall KSL City Mall 9.8KM 11.1KM AEON Bukit Indah AEON Tebrau City 12.8KM 13.4KM IKEA Tebrau 13.7KM Toppen Shopping Centre The Mall, Mid Valley Southkey 14.4 KM

7.3KM Institut Kemahiran MARA (IKM) 9.oKM Sri Utama School 14.2KM Marlborough College Malaysia 14.3KM Raffles American School

KPJ Puteri Specialist Hospital 1.6KM KPJ Johor Specialist Hospital 3.2KM 5.5KM Maria Hospital 5.6KM Sultanah Aminah Hospital 6.2KM Columbia Asia Hospital - Tebrau 6.5KM Kempas Medical Centre 12.1KM Sultan Ismail Hospital Columbia Asia Hospital - Iskandar Puteri Gleneagles Medini Hospital 12.5KM 15.4KM

500M Johor Golf & Country Club Bukit Serene Palace Legoland Malaysia 3.7KM 14.6KM 17.3KM Puteri Harbour 17.7KM Ponderosa Golf & Country Club 19.7KM Daiman 18 Golf Club

WCT Green Sdn Bhd (929961-P) (A member of WCT Land)