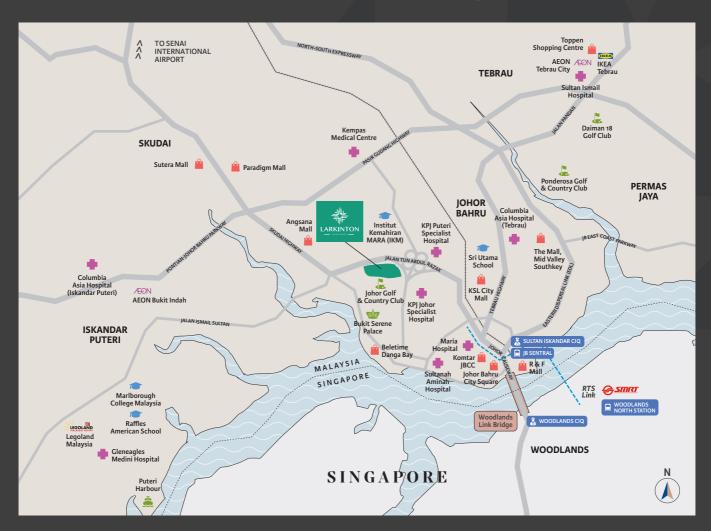

# Score big!

This is the only place in Johor where you can have the ultimate city lifestyle decked out with all the modern perks and topped off with jaw-dropping fairway views. A strategic hub in the global game that offers convenience on steroids, Larkinton is only 15 minutes to the Singapore-Johor border and close to the coolest transport hubs and landmarks in town (we're talking Johor city center, Senai airport, and Johor Sentral).

### Angsana Mall 4.3KM

4.9KM Beletime Danga Bay 5.2KM Komtar JBCC 5.3KM Johor Bahru City Square 6.9KM Paradigm Mall 8.8KM Sutera Mall 9.1KM R & F Mall KSL City Mall 9.8KM 11.1KM AEON Bukit Indah AEON Tebrau City 12.8KM 13.4KM IKEA Tebrau 13.7KM Toppen Shopping Centre The Mall, Mid Valley Southkey 14.4 KM

7.3KM Institut Kemahiran MARA (IKM) 9.oKM Sri Utama School 14.2KM Marlborough College Malaysia 14.3KM Raffles American School

KPJ Puteri Specialist Hospital 1.6KM KPJ Johor Specialist Hospital 3.2KM 5.5KM Maria Hospital 5.6KM Sultanah Aminah Hospital 6.2KM Columbia Asia Hospital - Tebrau 6.5KM Kempas Medical Centre 12.1KM Sultan Ismail Hospital Columbia Asia Hospital - Iskandar Puteri Gleneagles Medini Hospital 12.5KM 15.4KM

500M Johor Golf & Country Club Bukit Serene Palace Legoland Malaysia 3.7KM 14.6KM 17.3KM Puteri Harbour 17.7KM Ponderosa Golf & Country Club 19.7KM Daiman 18 Golf Club

WCT Green Sdn Bhd (929961-P) (A member of WCT Land)