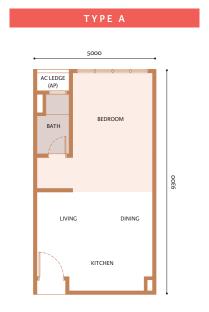

## FLOOR PLAN

501 sq.ft.

Studio | 1 Bathroom incl. AC ledge 15 sq.ft.

651 sq.ft.

2 Bedrooms | 1 Bathroom | Yard incl. AC ledge 17 sq.ft.

791 sq.ft.

2 Bedrooms | 2 Bathrooms | Yard incl. AC ledge 17 sq.ft.