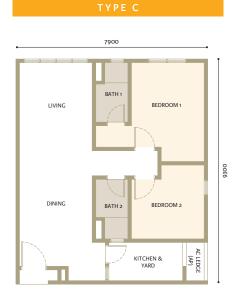

## FLOOR PLAN

501 sq.ft.

Studio | 1 Bathroom incl. AC ledge 15 sq.ft.

651 sq.ft.

2 Bedrooms | 1 Bathroom | Yard incl. AC ledge 17 sq.ft.

791 sq.ft.

2 Bedrooms | 2 Bathrooms | Yard incl. AC ledge 17 sq.ft.